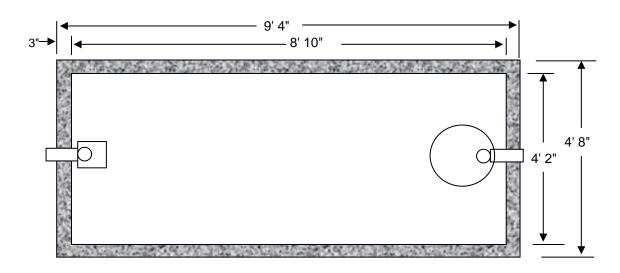

| Non-traffic bearing | Cast iron manhole and extensions sold separately |
|---------------------|--------------------------------------------------|
|                     |                                                  |
|                     |                                                  |
|                     |                                                  |
|                     |                                                  |
|                     |                                                  |
|                     |                                                  |
|                     |                                                  |
|                     |                                                  |
|                     |                                                  |
|                     |                                                  |
|                     |                                                  |
|                     |                                                  |
|                     |                                                  |
|                     |                                                  |
|                     |                                                  |
|                     |                                                  |
|                     |                                                  |
|                     |                                                  |
|                     |                                                  |
|                     |                                                  |
|                     |                                                  |
|                     |                                                  |
|                     |                                                  |
|                     |                                                  |
|                     |                                                  |
|                     |                                                  |
|                     |                                                  |
|                     |                                                  |
| -AX#                |                                                  |
| ; Tank              |                                                  |
| , I alik            |                                                  |