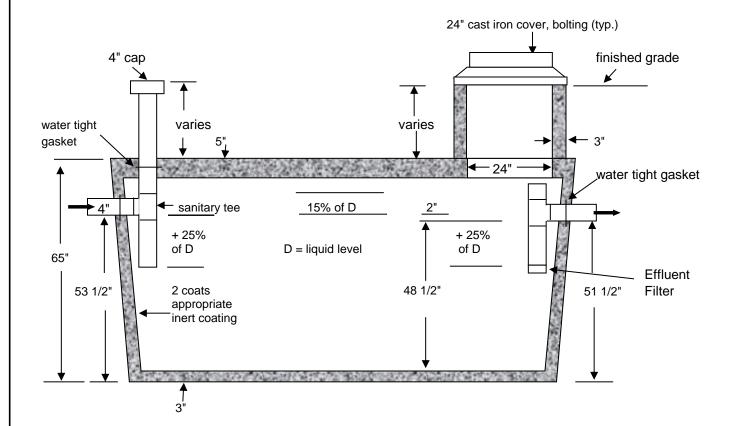

# **500 GALLON SEPTIC TANK** 4" 24" cast iron cover bolting (Typ) finished grade 4" cap water tight gasket varies water tight gasket 24" sanitary tee + 25% of D Effluent D = liquid level Filter 60" 2 coats 50" 48" appropriate 44" inert coating 54" 3"