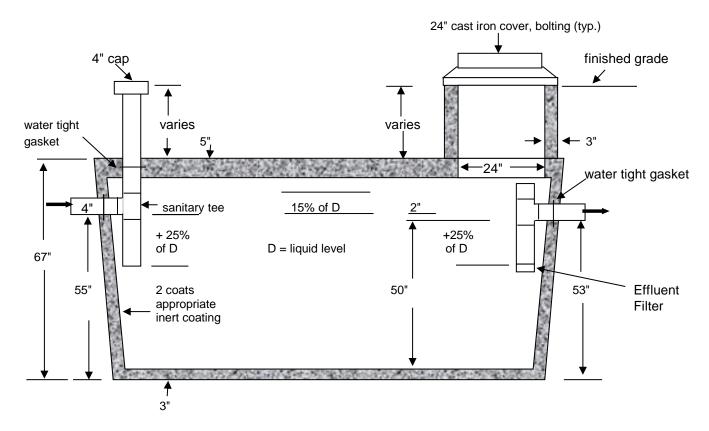

# **500 GALLON SEPTIC TANK** 4" 24" cast iron cover bolting (Typ) finished grade 4" cap water tight gasket varies water tight gasket 24" sanitary tee + 25% of D Effluent D = liquid level Filter 60" 2 coats 50" 48" appropriate 44" inert coating 54" 3"