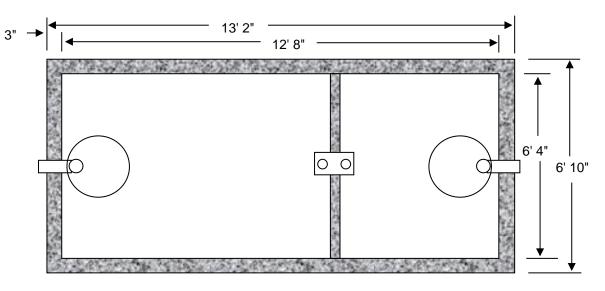

### 1300 (2 COMPARTMENT) SEPTIC TANK

Compartments are 2/3 & 1/3 per NJDEP specifications