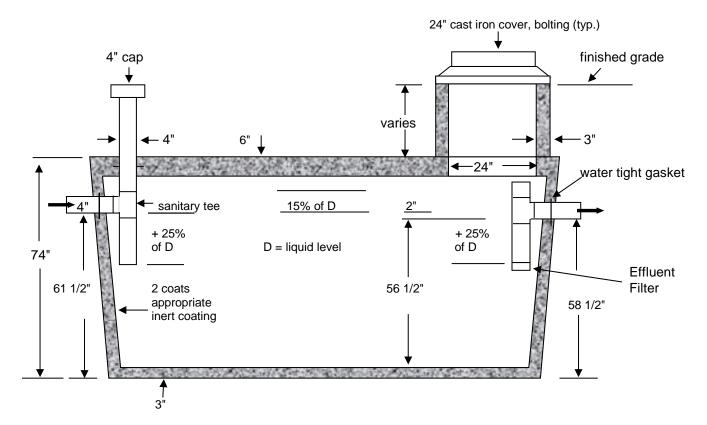

### 1300 (2 COMPARTMENT) SEPTIC TANK

Compartments are 2/3 & 1/3 per NJDEP specifications

#### Notes:

- 1. Tank is 4000 psi concrete steel reinforced
- 2. Concrete conforms to ACI 318-16-4.5.1 and ACI 318-16-4.5.2
- 3. Tank complies with all requirements of NJDEP Chapter 199 7:9A-8.2
- 4. In an effort to continually improve our products, Mershon Concrete reserves the right to change product design without notice.