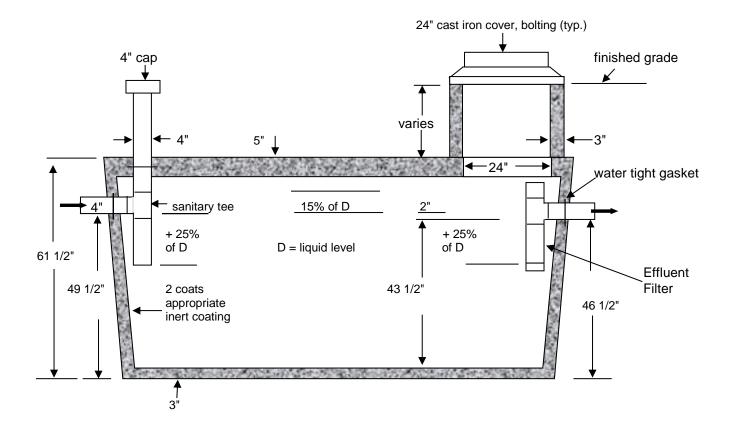

### 1500 (2 COMPARTMENT) SEPTIC TANK

Compartments are 2/3 & 1/3 per NJDEP specifications

#### Notes:

- 1. Tank is 4000 psi concrete steel reinforced
- 2. Concrete conforms to ACI 318-16-4.5.1 and ACI 318-16-4.5.2
- 3. Tank complies with all requirements of NJDEP Chapter 199 7:9A-8.2
- 4. In an effort to continually improve our products, Mershon Concrete reserves the right to change product design without notice.