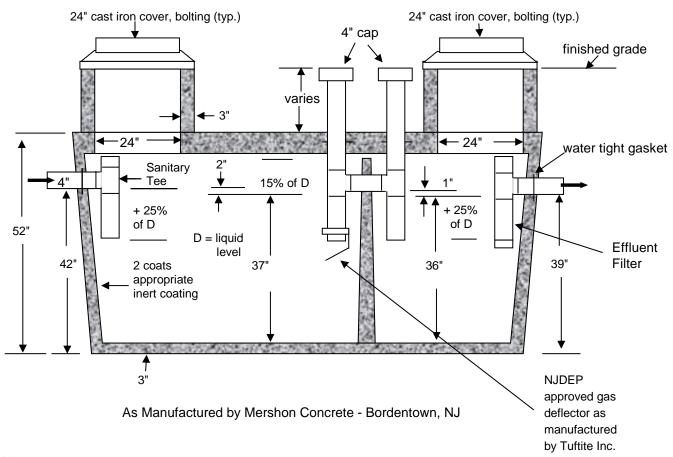

### 1300 (2 COMPARTMENT) SEPTIC TANK

Compartments are 2/3 & 1/3 per NJDEP specifications

#### Notes:

- 1. Tank is 4000 psi concrete steel reinforced
- 2. Concrete conforms to ACI 318-16-4.5.1 and ACI 318-16-4.5.2
- 3. Tank complies with all requirements of NJDEP Chapter 199 7:9A-8.2
- 4. In an effort to continually improve our products, Mershon Concrete reserves the right to change product design without notice.