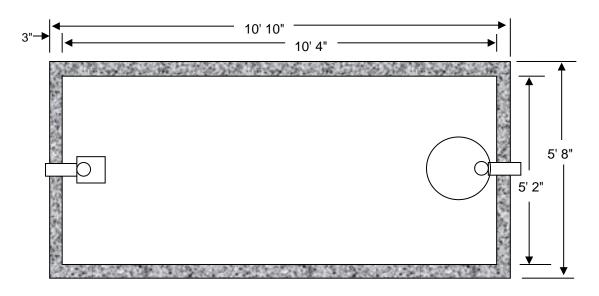

Rt. 130, PO Box 254 Bordentown, NJ 08505 1-609-298-2150

1-800-MERSHON

1-609-298-7969 / FAX#

As Manufactured by Mershon Concrete - Bordentown, NJ