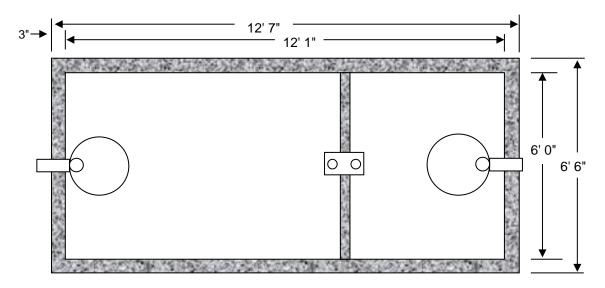

### 1300 (2 COMPARTMENT) SEPTIC TANK

Compartments are 2/3 & 1/3 per NJDEP specifications