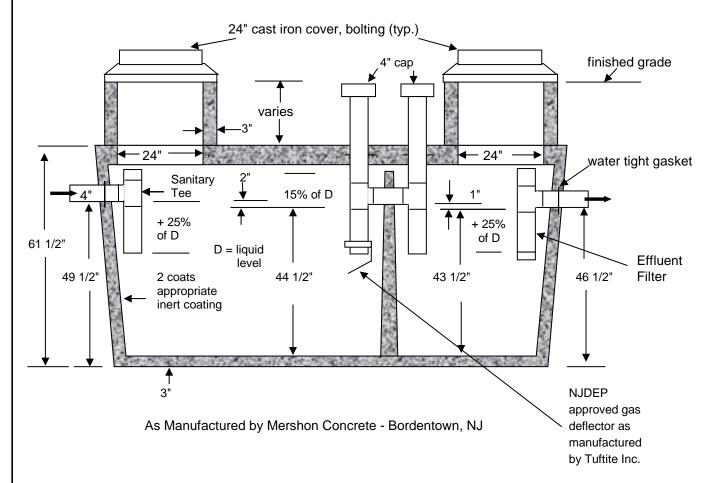

# **500 GALLON SEPTIC TANK** 4" 24" cast iron cover bolting (Typ) finished grade 4" cap water tight gasket varies water tight gasket 24" sanitary tee + 25% of D Effluent D = liquid level Filter 60" 2 coats 50" 48" appropriate 44" inert coating 54" 3"

As Manufactured by Mershon Concrete - Bordentown, NJ