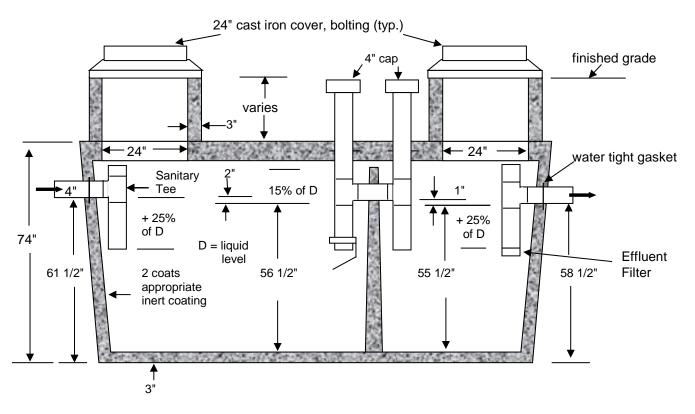

### 1500 (2 COMPARTMENT) SEPTIC TANK

Compartments are 2/3 & 1/3 per NJDEP specifications

#### Notes:

- 1. Tank is 4000 psi concrete steel reinforced
- 2. Concrete conforms to ACI 318-16-4.5.1 and ACI 318-16-4.5.2
- 3. Tank complies with all requirements of NJDEP Chapter 199 7:9A-8.2
- 4. In an effort to continually improve our products, Mershon Concrete reserves the right to change product design without notice.