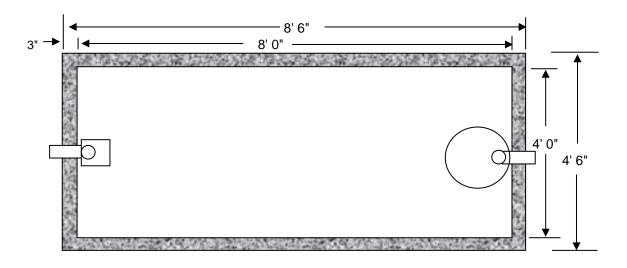

# **500 GALLON SEPTIC TANK** 4" 24" cast iron cover bolting (Typ) finished grade 4" cap water tight gasket varies water tight gasket 24" sanitary tee + 25% of D Effluent D = liquid level Filter 60" 2 coats 50" 48" appropriate 44" inert coating 54" 3"