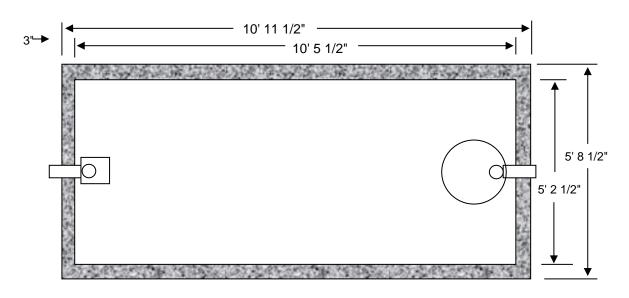

### 1300 (2 COMPARTMENT) SEPTIC TANK

Compartments are 2/3 & 1/3 per NJDEP specifications