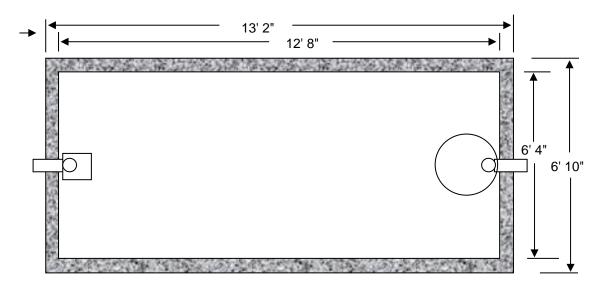

## 2500 GALLON (2 COMPARTMENT) SEPTIC TANK

Compartments are 2/3 & 1/3 per NJDEP specifications

As Manufactured by Mershon Concrete - Bordentown, NJ