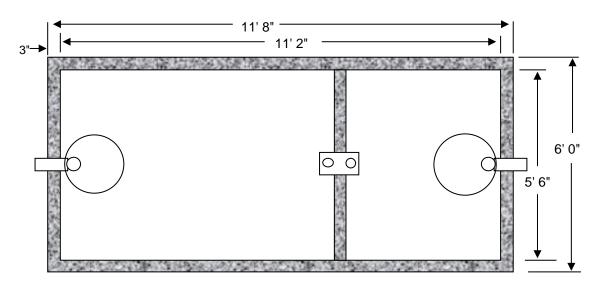

### 1300 (2 COMPARTMENT) SEPTIC TANK

Compartments are 2/3 & 1/3 per NJDEP specifications

Rt. 130, PO Box 254 Bordentown, NJ 08505 1-609-298-2150

1-800-MERSHON

1-609-298-7969 / F

1300 (2 Comp) Sei

| Non-traffic bearing | Cast iron manholes and extensions sold separately |
|---------------------|---------------------------------------------------|
|                     |                                                   |
|                     |                                                   |
|                     |                                                   |
|                     |                                                   |
|                     |                                                   |
|                     |                                                   |
|                     |                                                   |
|                     |                                                   |
|                     |                                                   |
|                     |                                                   |
|                     |                                                   |
|                     |                                                   |
|                     |                                                   |
|                     |                                                   |
|                     |                                                   |
|                     |                                                   |
|                     |                                                   |
|                     |                                                   |
|                     |                                                   |
|                     |                                                   |
|                     |                                                   |
|                     |                                                   |
|                     |                                                   |
|                     |                                                   |
|                     |                                                   |
|                     |                                                   |
|                     |                                                   |
|                     |                                                   |
|                     |                                                   |
|                     |                                                   |
|                     |                                                   |
|                     |                                                   |
|                     |                                                   |
|                     |                                                   |
|                     |                                                   |
| -AX#                |                                                   |
| ptic Tank           |                                                   |
| ·                   |                                                   |