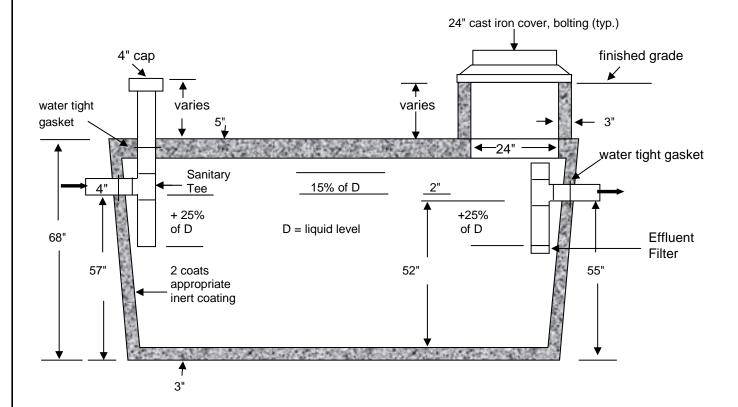

# **500 GALLON SEPTIC TANK** 4" 24" cast iron cover bolting (Typ) finished grade 4" cap water tight gasket varies water tight gasket 24" sanitary tee + 25% of D Effluent D = liquid level Filter 60" 2 coats 50" 48" appropriate 44" inert coating 54" 3"