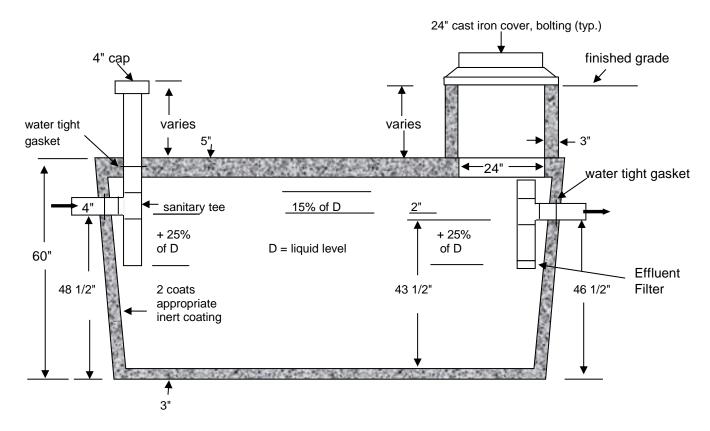

### 1500 (2 COMPARTMENT) SEPTIC TANK

Compartments are 2/3 & 1/3 per NJDEP specifications

#### Notes:

- 1. Tank is 4000 psi concrete steel reinforced
- 2. Concrete conforms to ACI 318-16-4.5.1 and ACI 318-16-4.5.2
- 3. Tank complies with all requirements of NJDEP Chapter 199 7:9A-8.2
- 4. In an effort to continually improve our products, Mershon Concrete reserves the right to change product design without notice.