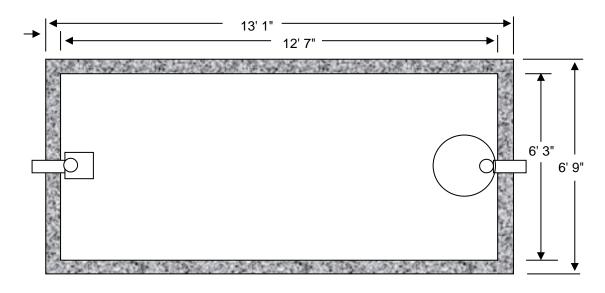

### 1300 (2 COMPARTMENT) SEPTIC TANK

Compartments are 2/3 & 1/3 per NJDEP specifications