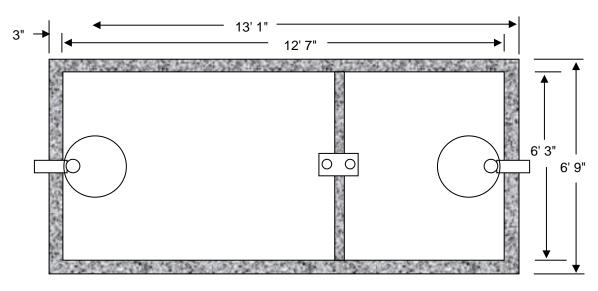

### 1300 (2 COMPARTMENT) SEPTIC TANK

Compartments are 2/3 & 1/3 per NJDEP specifications

### 1500 (2 COMPARTMENT) SEPTIC TANK

Compartments are 2/3 & 1/3 per NJDEP specifications

### 2000 GALLON (2 COMPARTMENT) SEPTIC TANK

Compartments are 2/3 & 1/3 per NJDEP specifications