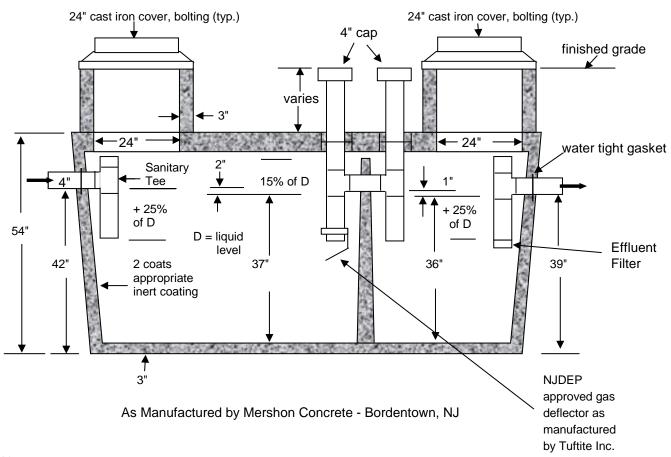

### 1300 (2 COMPARTMENT) SEPTIC TANK

Compartments are 2/3 & 1/3 per NJDEP specifications

#### Notes:

- 1. Tank is 4000 psi concrete steel reinforced
- 2. Concrete conforms to ACI 318-16-4.5.1 and ACI 318-16-4.5.2
- 3. Tank complies with all requirements of NJDEP Chapter 199 7:9A-8.2
- 4. In an effort to continually improve our products, Mershon Concrete reserves the right to change product design without notice.